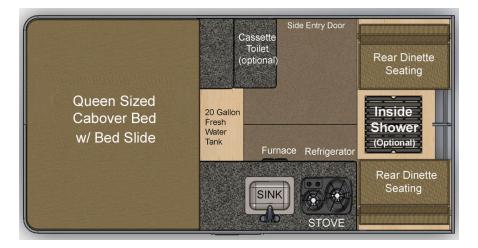

### Hawk Flatbed Model

Dry Weight: 1,325 Lbs. Adult Sleeping: 3-4 Height Down (including vent): 62" Extended Interior Height: 6'6" Roof Length: 150" Roof/Wall Framing: Aluminum Floor Length: 80" Exterior Material: Aluminum Body Width: 81" Fresh Water Capacity: 20 Gallons

#### Hawk Flatbed Model Features & Options

\*Please see price sheet for all available options\*

### **Standard Features**

| Queen Sized Extended Cabover Bed w/ Mattress                                      | Rear Dinette Seating w/ Swivel Table                                            |
|-----------------------------------------------------------------------------------|---------------------------------------------------------------------------------|
| Formica Counter Tops                                                              | 2-way Refrigerator/Freezer - 65 Liters                                          |
| 20 Gallon Fresh Water Tank                                                        | Flush Mount Kitchen Sink w/ Electric Water Pump                                 |
| Flush Mount 2 Burner Propane Stove                                                | 2x 10 lb. Propane Tanks                                                         |
| Powered Roof Vent Fan Over Kitchen                                                | LED Interior Lights & Porch Light                                               |
| Small Radius Sliding Passenger Side Window Safety Exit                            | Privacy Curtains                                                                |
|                                                                                   |                                                                                 |
| Lithium Battery (135ah)                                                           | Modern 12v Power System w/ Truck Charging                                       |
| Lithium Battery (135ah)<br>120v Electrical Shore Power System w/ 30 amp Converter | Modern 12v Power System w/ Truck Charging<br>12v USB Outlets and Accessory Plug |
|                                                                                   | , 65                                                                            |
| 120v Electrical Shore Power System w/ 30 amp Converter                            | 12v USB Outlets and Accessory Plug                                              |
| 120v Electrical Shore Power System w/ 30 amp Converter<br>Pre-wired for Solar     | 12v USB Outlets and Accessory Plug<br>All Aluminum "Flex-Frame"                 |