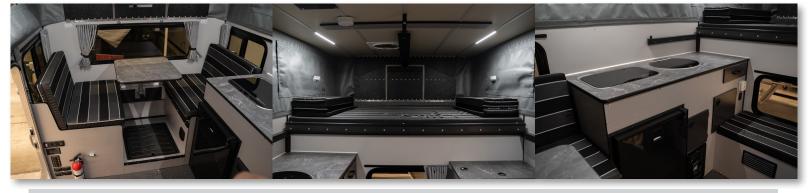

### Hawk Flatbed Model

Dry Weight: 1,325 Lbs. Adult Sleeping: 3-4 Height Down (including vent): 62" Extended Interior Height: 6'6" Roof Length: 150" Roof/Wall Framing: Aluminum Floor Length: 80" Exterior Material: Aluminum Body Width: 81" Fresh Water Capacity: 20 Gallons

#### Hawk Flatbed Model Features & Options

\*Please see price sheet for all available options\*

### **Standard Features**

| Queen Sized Extended Cabover Bed w/ Mattress                                      | Rear Dinette Seating w/ Swivel Table                                            |
|-----------------------------------------------------------------------------------|---------------------------------------------------------------------------------|
| Formica Counter Tops                                                              | 2-way Refrigerator/Freezer - 65 Liters                                          |
| 20 Gallon Fresh Water Tank                                                        | Flush Mount Kitchen Sink w/ Electric Water Pump                                 |
| Flush Mount 2 Burner Propane Stove                                                | 2x 10 lb. Propane Tanks                                                         |
| Powered Roof Vent Fan Over Kitchen                                                | LED Interior Lights & Porch Light                                               |
| Small Radius Sliding Passenger Side Window Safety Exit                            | Privacy Curtains                                                                |
|                                                                                   |                                                                                 |
| Lithium Battery (135ah)                                                           | Modern 12v Power System w/ Truck Charging                                       |
| Lithium Battery (135ah)<br>120v Electrical Shore Power System w/ 30 amp Converter | Modern 12v Power System w/ Truck Charging<br>12v USB Outlets and Accessory Plug |
|                                                                                   | , 65                                                                            |
| 120v Electrical Shore Power System w/ 30 amp Converter                            | 12v USB Outlets and Accessory Plug                                              |
| 120v Electrical Shore Power System w/ 30 amp Converter<br>Pre-wired for Solar     | 12v USB Outlets and Accessory Plug<br>All Aluminum "Flex-Frame"                 |