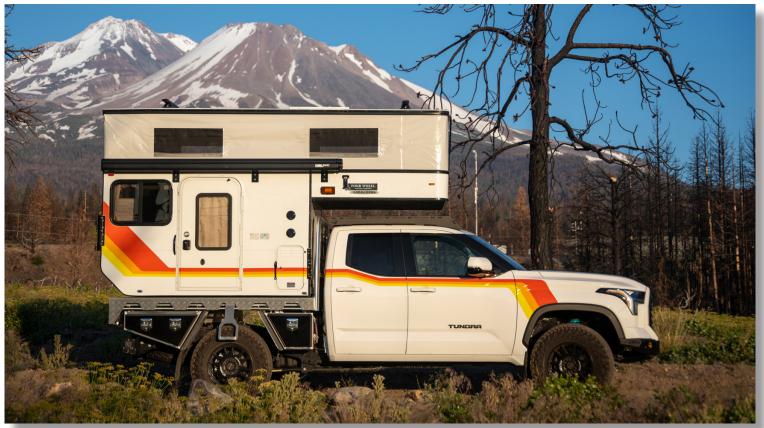

### Hawk Flatbed Model

Dry Weight: 1,325 Lbs. Adult Sleeping: 3-4 Height Down (including vent): 62" Extended Interior Height: 6'6" Roof Length: 150" Roof/Wall Framing: Aluminum Floor Length: 80" Exterior Material: Aluminum Body Width: 81" Fresh Water Capacity: 20 Gallons

#### Hawk Flatbed Model Features & Options

\*Please see price sheet for all available options\*

### **Standard Features**

| Queen Sized Extended Cabover Bed w/ Mattress                                      | Rear Dinette Seating w/ Swivel Table                                            |
|-----------------------------------------------------------------------------------|---------------------------------------------------------------------------------|
| Formica Counter Tops                                                              | 2-way Refrigerator/Freezer - 65 Liters                                          |
| 20 Gallon Fresh Water Tank                                                        | Flush Mount Kitchen Sink w/ Electric Water Pump                                 |
| Flush Mount 2 Burner Propane Stove                                                | 2x 10 lb. Propane Tanks                                                         |
| Powered Roof Vent Fan Over Kitchen                                                | LED Interior Lights & Porch Light                                               |
| Small Radius Sliding Passenger Side Window Safety Exit                            | Privacy Curtains                                                                |
|                                                                                   |                                                                                 |
| Lithium Battery (135ah)                                                           | Modern 12v Power System w/ Truck Charging                                       |
| Lithium Battery (135ah)<br>120v Electrical Shore Power System w/ 30 amp Converter | Modern 12v Power System w/ Truck Charging<br>12v USB Outlets and Accessory Plug |
|                                                                                   | , 65                                                                            |
| 120v Electrical Shore Power System w/ 30 amp Converter                            | 12v USB Outlets and Accessory Plug                                              |
| 120v Electrical Shore Power System w/ 30 amp Converter<br>Pre-wired for Solar     | 12v USB Outlets and Accessory Plug<br>All Aluminum "Flex-Frame"                 |