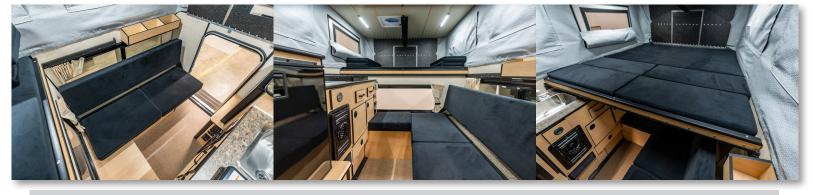

### **Standard Features**

| Queen Sized Extended Cabover Bed w/ Mattress                                      | Roll Over Couch Seating w/ Portable Table                                       |
|-----------------------------------------------------------------------------------|---------------------------------------------------------------------------------|
| Formica Counter Tops                                                              | 2-way Refrigerator/Freezer - 65 Liters                                          |
| 20 Gallon Fresh Water Tank                                                        | Flush Mount Kitchen Sink w/ Electric Water Pump                                 |
| Flush Mount 2 Burner Propane Stove                                                | 2x 10 lb. Propane Tanks                                                         |
| Powered Roof Vent Fan Over Kitchen                                                | LED Interior Lights & Porch Light                                               |
| Large Radius Sliding Passenger Side Window Safety Exit                            | Privacy Curtains                                                                |
|                                                                                   |                                                                                 |
| Lithium Battery (135ah)                                                           | Modern 12v Power System w/ Truck Charging                                       |
| Lithium Battery (135ah)<br>120v Electrical Shore Power System w/ 30 amp Converter | Modern 12v Power System w/ Truck Charging<br>12v USB Outlets and Accessory Plug |
|                                                                                   | ,                                                                               |
| 120v Electrical Shore Power System w/ 30 amp Converter                            | 12v USB Outlets and Accessory Plug                                              |
| 120v Electrical Shore Power System w/ 30 amp Converter<br>Pre-wired for Solar     | 12v USB Outlets and Accessory Plug<br>All Aluminum "Flex-Frame"                 |