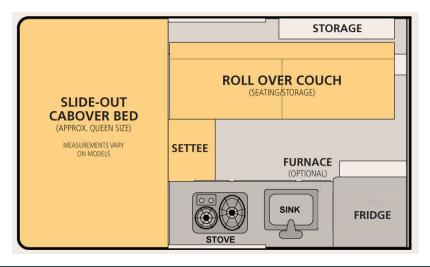

### **Standard Features**

| Queen Sized Extended Cabover Bed w/ Mattress                                      | Roll Over Couch Seating w/ Portable Table                                       |
|-----------------------------------------------------------------------------------|---------------------------------------------------------------------------------|
| Formica Counter Tops                                                              | 2-way Refrigerator/Freezer - 65 Liters                                          |
| 20 Gallon Fresh Water Tank                                                        | Flush Mount Kitchen Sink w/ Electric Water Pump                                 |
| Flush Mount 2 Burner Propane Stove                                                | 2x 10 lb. Propane Tanks                                                         |
| Powered Roof Vent Fan Over Kitchen                                                | LED Interior Lights & Porch Light                                               |
| Large Radius Sliding Passenger Side Window Safety Exit                            | Privacy Curtains                                                                |
|                                                                                   |                                                                                 |
| Lithium Battery (135ah)                                                           | Modern 12v Power System w/ Truck Charging                                       |
| Lithium Battery (135ah)<br>120v Electrical Shore Power System w/ 30 amp Converter | Modern 12v Power System w/ Truck Charging<br>12v USB Outlets and Accessory Plug |
|                                                                                   | ,                                                                               |
| 120v Electrical Shore Power System w/ 30 amp Converter                            | 12v USB Outlets and Accessory Plug                                              |
| 120v Electrical Shore Power System w/ 30 amp Converter<br>Pre-wired for Solar     | 12v USB Outlets and Accessory Plug<br>All Aluminum "Flex-Frame"                 |