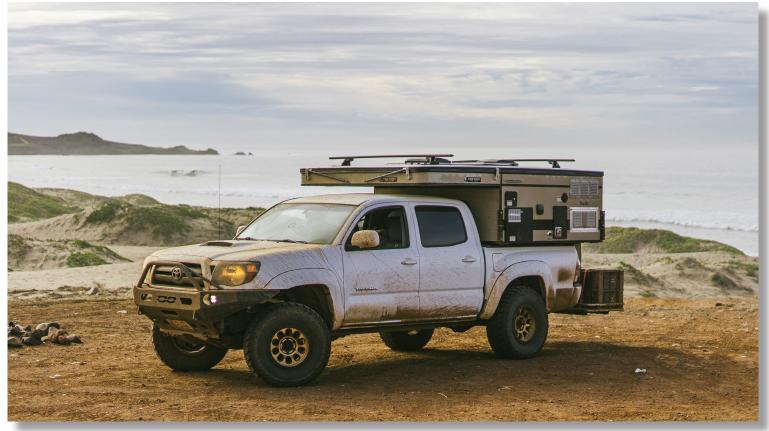

### Swift Model

Dry Weight: 935 Lbs. Adult Sleeping: 2-3 Height Down (including vent): 54" Extended Interior Height: 6'4" Roof Length: 111" Roof/Wall Framing: Aluminum Floor Length: 70" Exterior Material: Aluminum Body Width: 75"

Fresh Water Capacity: 20 Gallons

Northern California Factory & Showroom 1400 Churchill Downs Ave, Woodland, CA 95776

(530) 666-1442 | www.fourwheelcampers.com | sales@fourwh.com